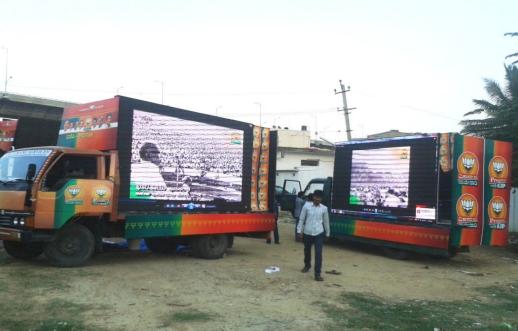

#### Our Recent Projects Big Screens On trucks

LED Screen Mobile Van for BJP state level campaign in 1000 plus villages, talukas

#### Our Recent National Projects