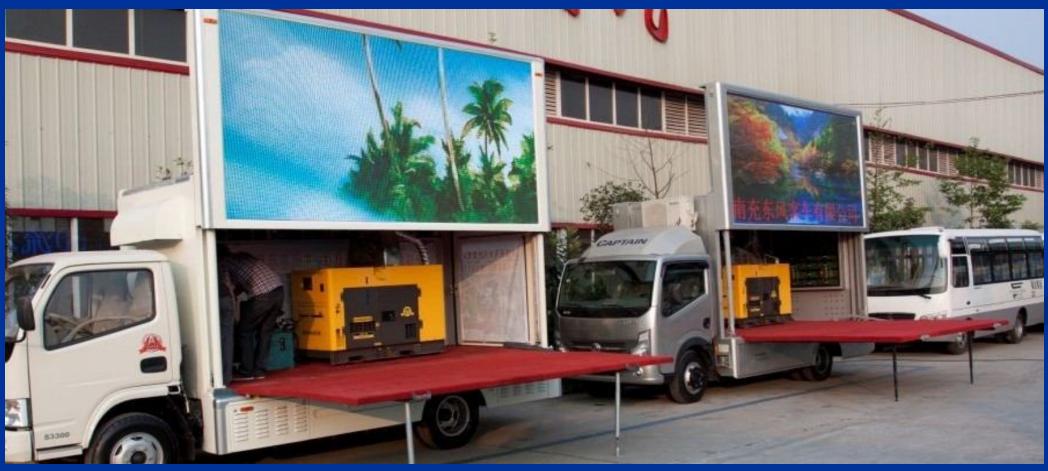

#### Our Recent National Projects

#### Elements overview

- Fabricated canter with truss supported frame enabled framing for gen-set, PA system, led screen and branding surrounding
- 2. Fix outdoor led screen good quality for operation in portable environment and convenient with Gen-set power supply
- 3. Screen size 6x8, 8x10 or 8x12 feet maximum on left side of the truck with sufficient back-up
- 4. PA system at least 100 or 150 watt for public announcement
- 5. Consol amplifier for mice announcement
- 6. 15 KV Gen-set with non-fluctuating power supply
- 7. Driver, Operator and technician food and living expenses.
- 8. Fuel for gen-set and truck.
- Other elements back up like projector, screen, and branding material and maintenance.