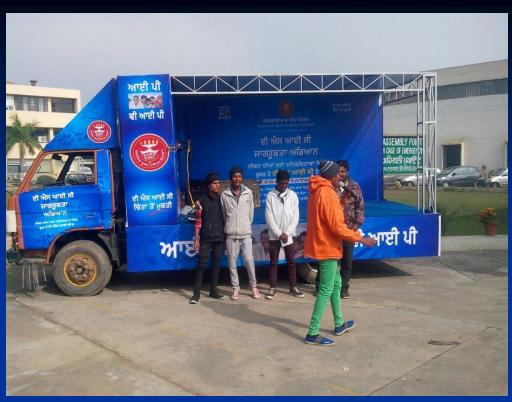

## Why Us

- Our Projects
- Our Clients

LED Screen Mobile Van for BJP state level campaign in 1000 plus villages, talukas

#### Our Recent Projects Big Screens On trucks

LED Screen Mobile Van for BJP state level campaign in 1000 plus villages, talukas