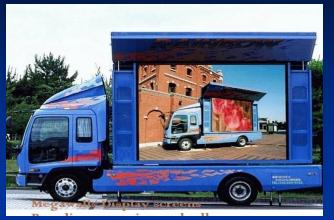

# Proposal for Truck mounted LED screen display

#### Elements overview

- Fabricated canter with truss supported frame enabled framing for gen-set, PA system, led screen and branding surrounding
- 2. Fix outdoor led screen good quality for operation in portable environment and convenient with Gen-set power supply
- 3. Screen size 6x8, 8x10 or 8x12 feet maximum on left side of the truck with sufficient back-up
- 4. PA system at least 100 or 150 watt for public announcement
- 5. Consol amplifier for mice announcement
- 6. 15 KV Gen-set with non-fluctuating power supply
- 7. Driver, Operator and technician food and living expenses.
- 8. Fuel for gen-set and truck.
- Other elements back up like projector, screen, and branding material and maintenance.