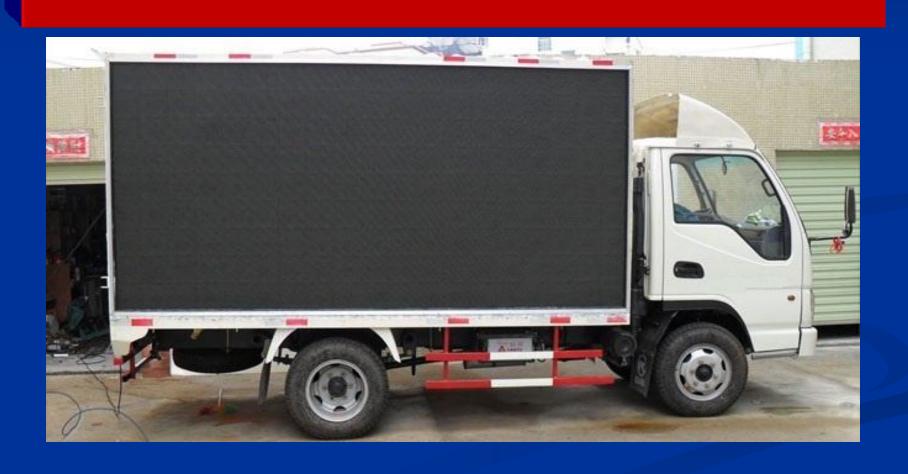

# Proposal for Truck mounted LED screen display

#### Our Recent Projects Big Screens On trucks

LED Screen Mobile Van for BJP state level campaign in 1000 plus villages, talukas