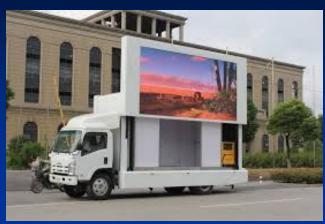

# Proposal for Truck mounted LED screen display

#### Elements overview

- Fabricated canter with truss supported frame enabled framing for gen-set, PA system, led screen and branding surrounding
- 2. Fix outdoor led screen good quality for operation in portable environment and convenient with Gen-set power supply
- 3. Screen size 6x8, 8x10 or 8x12 feet maximum on left side of the truck with sufficient back-up
- 4. PA system at least 100 or 150 watt for public announcement
- 5. Consol amplifier for mice announcement
- 6. 15 KV Gen-set with non-fluctuating power supply
- 7. Driver, Operator and technician food and living expenses.
- 8. Fuel for gen-set and truck.
- Other elements back up like projector, screen, and branding material and maintenance.