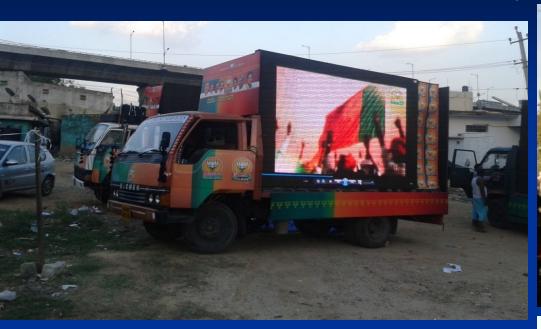

## Why Us

- Our Projects
- Our Clients

LED Screen Mobile Van for BJP state level campaign in 1000 plus villages, talukas

#### Our Recent Projects Big Screens On trucks

LED Screen Mobile Van for BJP state level campaign in 1000 plus villages, talukas