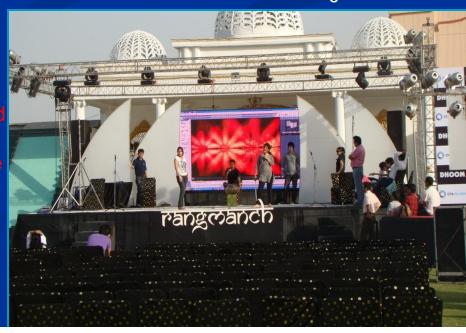

# Outdoor LED screen Hoarding for outdoor advertisings

nd

, Asian long Tanis, R k Khanna stadium may, 2010

t At Great India Palace, Noida, for Rangmanch