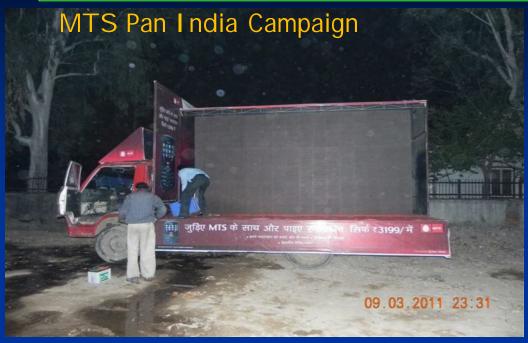

# Outdoor LED screen Hoarding for outdoor advertisings





nd

, Asian long Tanis, R k Khanna stadium may, 2010



t At Great India Palace, Noida, for Rangmanch













# Proposal for Truck mounted LED screen display



## Why Us

- Our Projects
- Our Clients

LED Screen Mobile Van for BJP state level campaign in 1000 plus villages, talukas









#### Our Recent Projects Big Screens On trucks

LED Screen Mobile Van for BJP state level campaign in 1000 plus villages, talukas







#### Our Recent National Projects































#### Elements overview

- Fabricated canter with truss supported frame enabled framing for gen-set, PA system, led screen and branding surrounding
- 2. Fix outdoor led screen good quality for operation in portable environment and convenient with Gen-set power supply
- 3. Screen size 6x8, 8x10 or 8x12 feet maximum on left side of the truck with sufficient back-up
- 4. PA system at least 100 or 150 watt for public announcement
- 5. Consol amplifier for mice announcement
- 6. 15 KV Gen-set with non-fluctuating power supply
- 7. Driver, Operator and technician food and living expenses.
- 8. Fuel for gen-set and truck.
- Other elements back up like projector, screen, and branding material and maintenance.

#### Control Units, Video projection

- 1. Controllers (swi