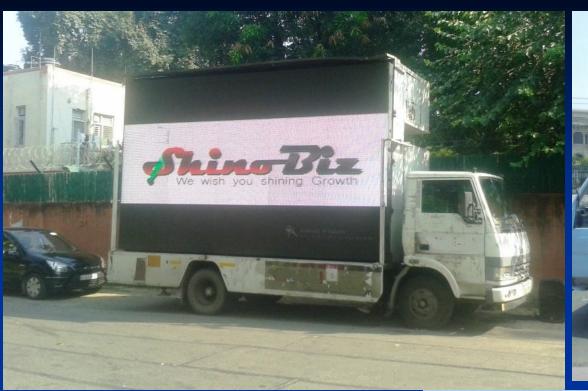

# Proposal for Truck mounted LED screen display

#### Our Recent Projects Big Screens On trucks

LED Screen Mobile Van for BJP state level campaign in 1000 plus villages, talukas