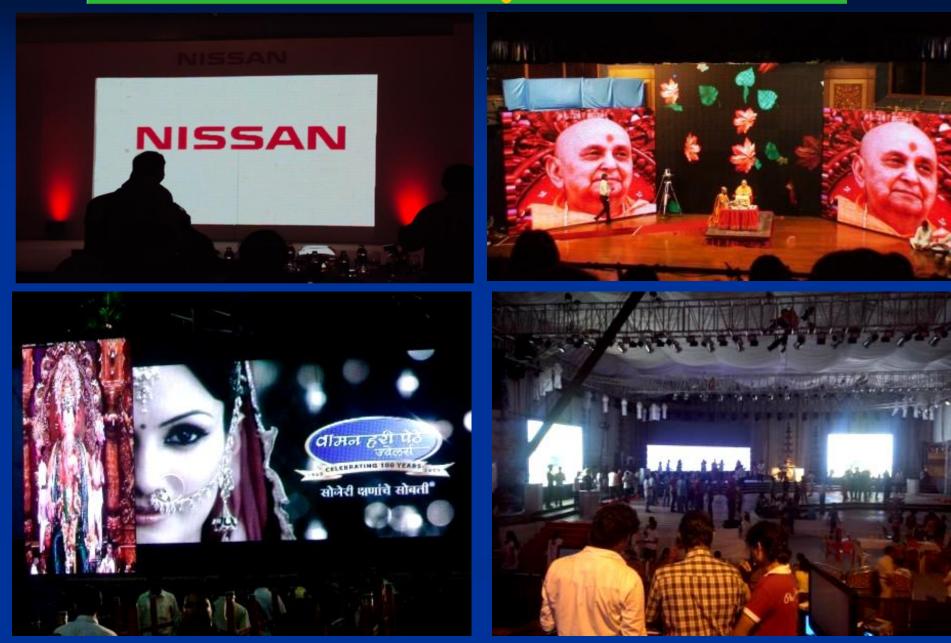

Projects Our Clients

### **Our Recent Projects**

Led screen on rent in Commonwealth games Practice, Asian long Tanis, R k Khanna stadium may, 2010



Led screen on rent in a farm House, Corp meeting, Delhi and

for Event At Great India Palace, Noida, for Rangmanch



LED Display System size 10x13 feet ,and 10x15.5 feet direct sunshine picture pixel 16 mm



# Our Recent Projects outdoor















### **Our Recent Projects exhibitions**

#### ShinoBiz Lighting & Display Mail Us- info@shinobiz.com shinobiz@live.Com

Mail Us- info@shinobiz.com shinobiz@live.Com Website- www.shinobiz.com Contact Us:- +919810653503, 09990283289

TOT

DOM: N

LED Display System size 10x13 feet , direct sunshine picture pixel 16 mm LED Display System picture pixel 7.62 mm



# Our Recent Projects indoor



### Some Of Our Prestigious Clients



Note- the above clientele and Pics given for the reference are based on our LED Display screen rental performance basis For your reference we can provide you our more clientele with their Details as well.

# Thank you

*We Wish you a Shining growth* 

Thanks & Regards

### ShinoBiz Lighting And Display HelpLine +91 9990283289 & 9810653503 Skype id- shinobizskype Whats App id- +91 9990283289 Land Line (office) - 011-26364139 Mail - info@shinobiz, shinobiz@outlook.com Website :- swww.shinobiz.com

Mail Us- info@shinobiz.com, shinobiz@live.Com Web- www.shinobiz.com Contact Us-, 09810653503, 09990283289