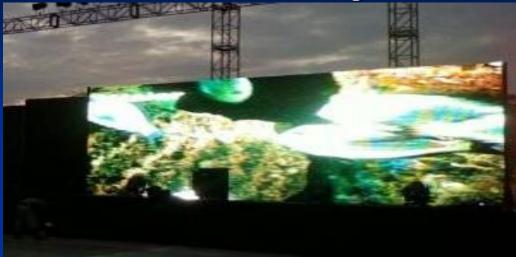

LED Display System size 10x13 feet ,and 10x15.5 feet direct sunshine picture pixel 16 mm

#### ShinoBiz Lighting & Display Mail Us- info@shinobiz.com shinobiz@live.Com

Mail Us- info@shinobiz.com shinobiz@live.Com Website- www.shinobiz.com Contact Us:- +919810653503, 09990283289

TOT

DOM: N

LED Display System size 10x13 feet , direct sunshine picture pixel 16 mm LED Display System picture pixel 7.62 mm