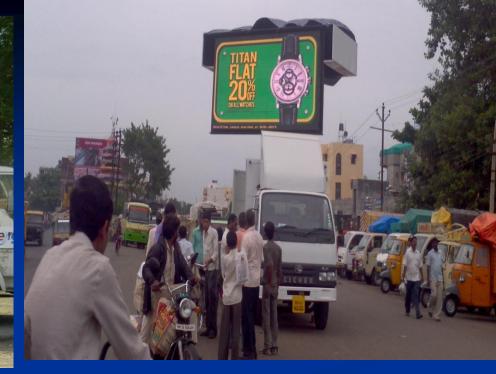

# Our Recent Projects outdoor

LED Display System size 10x13 feet ,and 10x15.5 feet direct sunshine picture pixel 16 mm